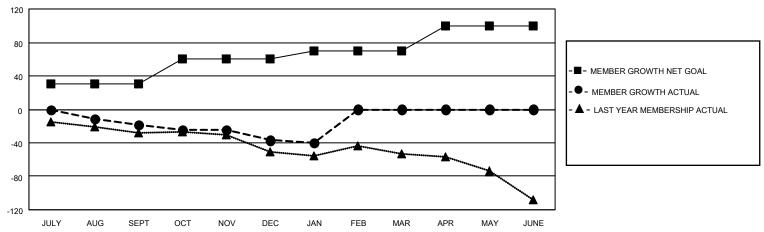

## MONTHLY MEMBERSHIP PROGRESS REPORT

| LOCATION SOUTH CAROLINA |               |             | District 32 C |                       |                           | Results as of: 1/31/2021 |                                                    |  |
|-------------------------|---------------|-------------|---------------|-----------------------|---------------------------|--------------------------|----------------------------------------------------|--|
|                         | Cluk          | os          |               | Members               |                           |                          |                                                    |  |
|                         | RESULTS FOR   | R 2020-2021 |               | RESULTS FOR 2020-2021 |                           |                          |                                                    |  |
| QUARTER                 | NEW CLUB GOAL | NEW CLUBS   | DROPPED CLUBS | QUARTER M             | IEMBER GROWTH NET<br>GOAL | MEMBER GROWTH<br>ACTUAL  | DROPPED<br>MEMBERS ACTUAL<br>(including transfers) |  |
| JULY/AUG/SEPT           | 0             | 0           | 0             | JULY/AUG/SEPT         | т 30                      | 12                       | 25                                                 |  |
| OCT/NOV/DEC             | 0             | 0           | 0             | OCT/NOV/DEC           | 30                        | 40                       | 55                                                 |  |
| JAN/FEB/MAR             | 1             | 0           | 0             | JAN/FEB/MAR           | 10                        | 2                        | 5                                                  |  |
| APR/MAY/JUNE            | 0             | 0           | 0             | APR/MAY/JUNE          | 30                        | 0                        | 0                                                  |  |
| 0.8                     | GOALS         | AND ACTUA   | L NEW CLUBS C | UMULATIVE             | -                         |                          |                                                    |  |